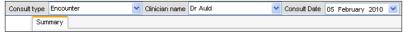

Clicking on the service required will open the data collection screens and create its **own separate encounter**, allowing the user to navigate back and forth to record and view other data.

As a new encounter has been created, the dropdowns should be used to specify the type of consultation, the name of the clinician and the date of the consultation.

The first time a clinician uses the screens the field for 'Clinicians name' will be blank. Once they've selected their name from the list, it

will be saved against their Gpass login and will automatically be selected the next time they login.

If data is being entered retrospectively, backdating the consultation date will apply this date to the start date of any of the read codes entered.

The 'Summary screen' provides a list of the data required for this enhanced. The grid will only display the most recent historical entry for each item.