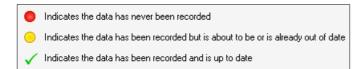

You can navigate to the appropriate screen for data entry by clicking on the item in the grid or using the menu on the left. Any relevant documentation or links can also be found on this menu.

The coloured indicators show the status of the data and the indicators on the grid represent the status on entering the consultation.

On the data entry screens the indicators will change according to the data entered during the consultation. This may be to confirm data has been recorded or to remind you that further data is now required.