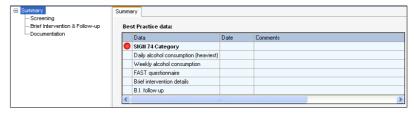

If data is being entered retrospectively, backdating the consultation date will apply this date to the start date of any of the read codes entered.

The 'Summary screen' provides a list of the data required for this enhanced. The grid will only display the most recent historical entry for each item.

You can navigate to the appropriate screen for data entry by clicking on the item in the grid or using the menu on the left. Any relevant documentation or links can also be found on this menu.

The coloured indicators show the status of the data and the indicators on the grid represent the status on entering the consultation.