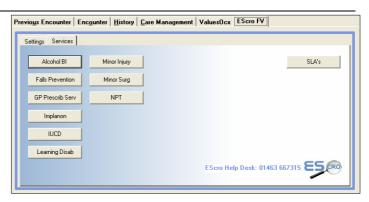

## **Gpass Overview of Data Collection Screens**

Once you have entered a Gpass consultation, select the EScro tab, where you will find all the services currently available from EScro. This screen will vary depending on which NHS area you are with.